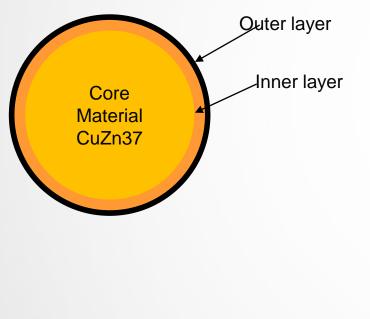

| Core Material | CuZn37                   |  |  |
|---------------|--------------------------|--|--|
| Coating Layer | double coating structure |  |  |
| Color         | black                    |  |  |
| Tensile       | 800MPa                   |  |  |
| Elongation    | 1%                       |  |  |
| Conductivity  | 20%IACS                  |  |  |
| Diameter      | 0.20/0.25/0.30mm         |  |  |